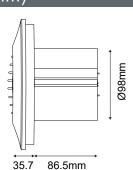

# Dimensions (mm)

## Specifications

|                                  |            | LV100S     |
|----------------------------------|------------|------------|
| UK reference number:             |            | 93031AW    |
| Remote switch (not supplied):    |            | X          |
| Speeds:                          |            | 2          |
| Extract performance (m³/h)       | high/ low: | 74 / 58    |
| Extract performance (I/s)        | high/ low: | 21 / 16    |
| Hole diameter (mm)               |            | 100        |
| Sound pressure level (dB (A)@3m) | high/ low: | 34 / 22    |
| Electrical power rating (W):     |            | 11.8 / 5.5 |
| IP rating                        |            | IPX4       |
| Weight (kg):                     |            | 1.3        |