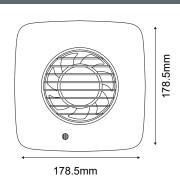

# Dimensions (mm)

## **XPELAIR LV100S**

Type: Axial extract fan. Application: Bathrooms,

shower rooms, cloakrooms, kitchens &

toilets.

Actual size: 178.5mm(W) x

178.5mm (H)

Mounting: Wall & ceiling.

The LV100 (Low Volt) standard models are designed specifically for safe installation directly in or over the splash area zone 1, offering complete peace of mind. This model is supplied with a 12V SELV transformer and wall kit consisting of a wall sleeve and outer louvre grille. The LV100S has two speeds, selectable at installation.