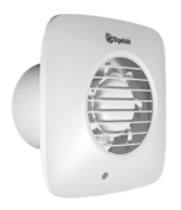

# LV100S -Silent Fan

## **XPELAIR LV100S**

Type: Axial extract fan. Application: Bathrooms,

shower rooms, cloakrooms, kitchens &

toilets.

Actual size: 178.5mm(W) x

178.5mm (H)

Mounting: Wall & ceiling.

The LV100 (Low Volt) standard models are designed specifically for safe installation directly in or over the splash area zone 1, offering complete peace of mind. This model is supplied with a 12V SELV transformer and wall kit consisting of a wall sleeve and outer louvre grille. The LV100S has two speeds, selectable at installation.