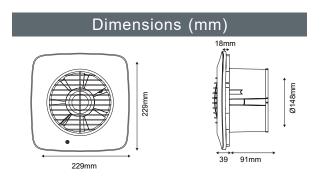

#### **Key Features**

| Type:<br>Application: | Axial extract fan.<br>Bathrooms,<br>shower rooms,<br>cloakrooms,<br>kitchens &<br>toilets. |  |
|-----------------------|--------------------------------------------------------------------------------------------|--|
| Actual size:          | 229mm(W) x<br>229mm(H)                                                                     |  |
| Mounting:             | Wall & ceiling.                                                                            |  |