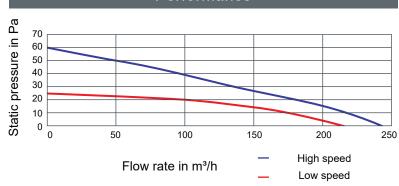

| Low Speed          |                 | High Speed         |                 |
|--------------------|-----------------|--------------------|-----------------|
| Static<br>pressure | Flow in<br>m³/h | Static<br>pressure | Flow in<br>m³/h |
| 0                  | 231.66          | 0                  | 241.10          |
| 2.6                | 203.27          | 5.5                | 228.76          |
| 5.4                | 191.70          | 9.8                | 215.72          |
| 8                  | 179.38          | 14.5               | 201.85          |
| 11.5               | 166.15          | 18.3               | 186.94          |
| 13.6               | 151.76          | 22                 | 170.74          |
| 16.3               | 135.85          | 25.1               | 152.82          |
| 18.3               | 117.79          | 29.3               | 132.49          |
| 20.2               | 96.36           | 35                 | 108.37          |
| 21.3               | 68.40           | 42.2               | 76.90           |
| 25.3               | 0.00            | 59.6               | 0.00            |

#### Performance