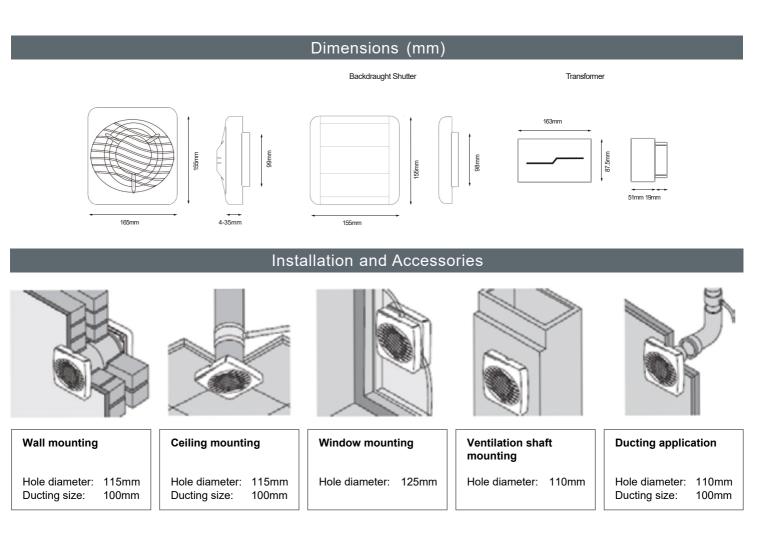

#### **XPELAIR DX100**

| Туре:        | Axial extract fan. |
|--------------|--------------------|
| Application: | Domestic           |
|              | bathrooms,         |
|              | shower rooms &     |
|              | toilets.           |
| Hole         |                    |
| diameter:    | 115mm (wall)       |
|              | 125mm (window)     |

The fan is supplied complete with a universal mounting kit (wall tube, gasket x 2, outer grille) and includes an air operated backdraught shutter suitable for wall, ceiling and window mounting (in single glazing up to 6mm) applications.