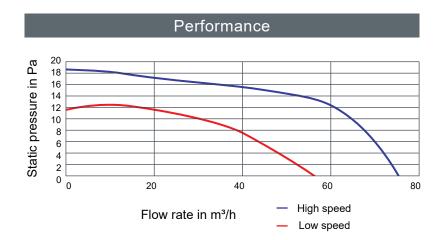

## **Specifications**

|                                  |            | C4SR    |
|----------------------------------|------------|---------|
| UK reference number:             |            | 078339  |
| Remote switch (not supplied):    |            | X       |
| Speeds:                          |            | 2       |
| Extract performance (m³/h)       | high/ low: | 74 / 52 |
| Extract performance (I/s)        | high/ low: | 21 / 15 |
| Hole diameter (mm)               |            | 100     |
| Sound pressure level (dB (A)@3m) | high/ low: | 29 / 15 |
| Electrical power rating (W):     |            | 7 / 6.3 |
| IP rating                        |            | IPX4    |
| Weight (kg):                     |            | 1.2     |