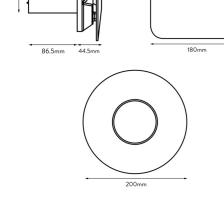

## Key Features

Type: Axial extract fan. Application: Bathrooms,

shower rooms, cloakrooms, kitchens & toilets.

to

Actual size:

Square: 180mm(W) x

180mm(H)

Round: 200mm dia