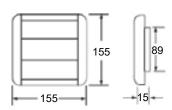

|
| Weight (kg):                                | 1.2     |



# DX100 Range - 100mm Axial Extract Fan

### Models

### DX100 Ref. 90839AW

- Single speed axial unit.
- Operated by a remote switch. In a bathroom normally a separate pull cord or the lighting circuit.
- Includes universal mounting kit.
- Colour: white.

### Controllers

### Remote Humidistat XRH Ref. 21856AW

 Stand alone humidistat switches fan On/Off when RH reaches preset levels. Complete with pull cord override switch.

## Time Delay Unit DT20 Ref. 21850AW

- User adjustable run-on timer. (2-20 mins) Passive Infrared Sensor XPIRA Ref. 21871AA.
- Activates fan via body movement, ideal for infrequently used public spaces. Built-in timer to prevent nuisance tripping.

### Dimensions (mm)



#### Backdraught shutter



### Installation and Accessories



### Wall mounting

Hole diameter: 115mm Ducting size: 100mm



### Ceiling mounting

Hole diameter: 115mm Ducting size: 100mm



### Window mounting

Hole diameter: 125mm



### Ventilation shaft mounting

Hole diameter: 110mm



### **Ducting application**

Hole diameter: 110mm Ducting size: 100mm