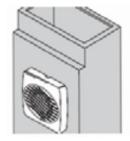

bathroom normally a separate pull cord or the lighting circuit.
- Includes universal mounting kit.
- Colour: white.

### Controllers

### Remote Humidistat XRH Ref. 21856AW

 Stand alone humidistat switches fan On/Off when RH reaches preset levels. Complete with pull cord override switch.

## Time Delay Unit DT20 Ref. 21850AW

- User adjustable run-on timer. (2-20 mins) Passive Infrared Sensor XPIRA Ref. 21871AA.
- Activates fan via body movement, ideal for infrequently used public spaces. Built-in timer to prevent nuisance tripping.

### Dimensions (mm)



#### Backdraught shutter



### Installation and Accessories



### Wall mounting

Hole diameter: 115mm Ducting size: 100mm



### Ceiling mounting

Hole diameter: 115mm Ducting size: 100mm



### Window mounting

Hole diameter: 125mm



### Ventilation shaft mounting

Hole diameter: 110mm



### **Ducting application**

Hole diameter: 110mm Ducting size: 100mm