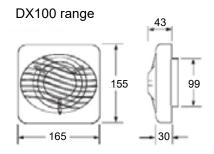

kit:                     | Х       |
| Weight (kg):                                | 1.2     |



# DX100 Range - 100mm Axial Extract Fan

### Models

### DX100 Ref. 90839AW

- Single speed axial unit.
- Operated by a remote switch. In a bathroom normally a separate pull cord or the lighting circuit.
- Includes universal mounting kit.
- Colour: white.

### Controllers

### Remote Humidistat XRH Ref. 21856AW

 Stand alone humidistat switches fan On/Off when RH reaches preset levels. Complete with pull cord override switch.

## Time Delay Unit DT20 Ref. 21850AW

- User adjustable run-on timer. (2-20 mins) Passive Infrared Sensor XPIRA Ref. 21871AA.
- Activates fan via body movement, ideal for infrequently used public spaces. Built-in timer to prevent nuisance tripping.

### Dimensions (mm)



#### Backdraught shutter



### Installation and Accessories



### Wall mounting

Hole diameter: 115mm Ducting size: 100mm



### Ceiling mounting

Hole diameter: 115mm Ducting size: 100mm



### Window mounting

Hole diameter: 125mm



### Ventilation shaft mounting

Hole diameter: 110mm



### **Ducting application**

Hole diameter: 110mm Ducting size: 100mm