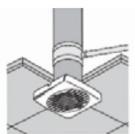

xtract Fan

### Models

### DX100 Ref. 90839AW

- Single speed axial unit.
- Operated by a remote switch. In a bathroom normally a separate pull cord or the lighting circuit.
- Includes universal mounting kit.
- Colour: white.

### Controllers

### Remote Humidistat XRH Ref. 21856AW

 Stand alone humidistat switches fan On/Off when RH reaches preset levels. Complete with pull cord override switch.

## Time Delay Unit DT20 Ref. 21850AW

- User adjustable run-on timer. (2-20 mins) Passive Infrared Sensor XPIRA Ref. 21871AA.
- Activates fan via body movement, ideal for infrequently used public spaces. Built-in timer to prevent nuisance tripping.

### Dimensions (mm)



#### Backdraught shutter



### Installation and Accessories



### Wall mounting

Hole diameter: 115mm Ducting size: 100mm



### Ceiling mounting

Hole diameter: 115mm Ducting size: 100mm



### Window mounting

Hole diameter: 125mm



### Ventilation shaft mounting

Hole diameter: 110mm



### **Ducting application**

Hole diameter: 110mm Ducting size: 100mm