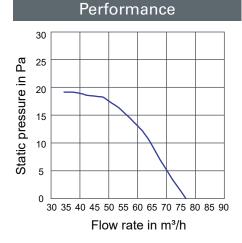

### **Specifications**

|                                             | DX100   |
|---------------------------------------------|---------|
| UK reference number:                        | 90839AW |
| Remote switch:                              | X       |
| Integral pullcord:                          | -       |
| Integral timer (adjustable from 2-20 mins): | -       |
| Humidity sensor (50-90% RH):                | -       |
| Passive infrared sensor:                    | -       |
| Max. airflow (m³/h):                        | 76      |
| Max. airflow (l/s):                         | 21      |
| Sound pressure level (dB (A)@3m):           | 35      |
| Electrial power rating (W):                 | 12      |
| IP rating:                                  | IPX5    |
| Universal mounting kit:                     | Х       |
| Weight (kg):                                | 1.2     |