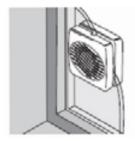

al unit.
- Operated by a remote switch. In a bathroom normally a separate pull cord or the lighting circuit.
- Includes universal mounting kit.
- Colour: white.

### Controllers

### Remote Humidistat XRH Ref. 21856AW

 Stand alone humidistat switches fan On/Off when RH reaches preset levels. Complete with pull cord override switch.

## Time Delay Unit DT20 Ref. 21850AW

- User adjustable run-on timer. (2-20 mins) Passive Infrared Sensor XPIRA Ref. 21871AA.
- Activates fan via body movement, ideal for infrequently used public spaces. Built-in timer to prevent nuisance tripping.

### Dimensions (mm)



#### Backdraught shutter



### Installation and Accessories



### Wall mounting

Hole diameter: 115mm Ducting size: 100mm



### Ceiling mounting

Hole diameter: 115mm Ducting size: 100mm



### Window mounting

Hole diameter: 125mm



### Ventilation shaft mounting

Hole diameter: 110mm



### **Ducting application**

Hole diameter: 110mm Ducting size: 100mm