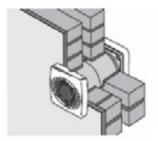

### **Ducting application**

Hole diameter: 110mm Ducting size: 100mm

The fan is supplied complete with an universal mounting kit (wall tube, gasket x 2, outer grille, skirt moulding for window) suitable for wall, ceiling and window mounting (in single glazing up to 6mm) applications.